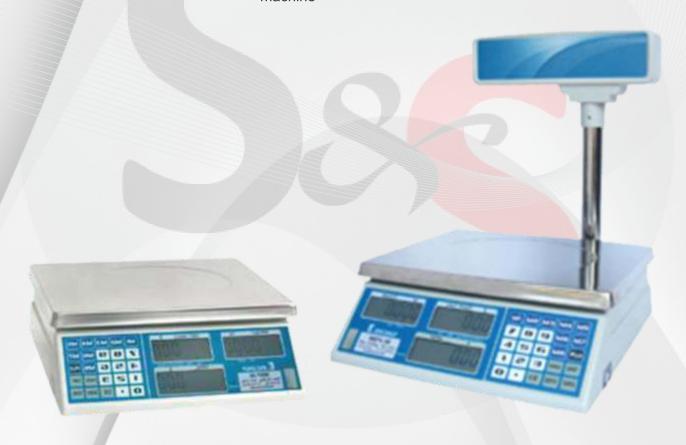

## **MEP/MEPL Price Computing Scales**

## **General Specifications**

Display

Capacities

Pan size

Keyboard

Housing

Max. Divisions

ADC update

Operate Temp

Power

Gross weight

Packing

20mm digit LCD display, with white LED backlight

6kg~45kg

240x370mm

75keys(Mechanical switch)

ABS plastic

3,000e; 2x3,000e; 6,000d

≤1/10 second

-10°C~+40°C

AC adapter (12V/500mA), internal rechargeable battery (6V/4Ah)

8.6kg

Master carton 4 in 1, gross weight 37kg, dimension 0.27m³, 40 feet container can load 720 machine, 20 feet container can load 360