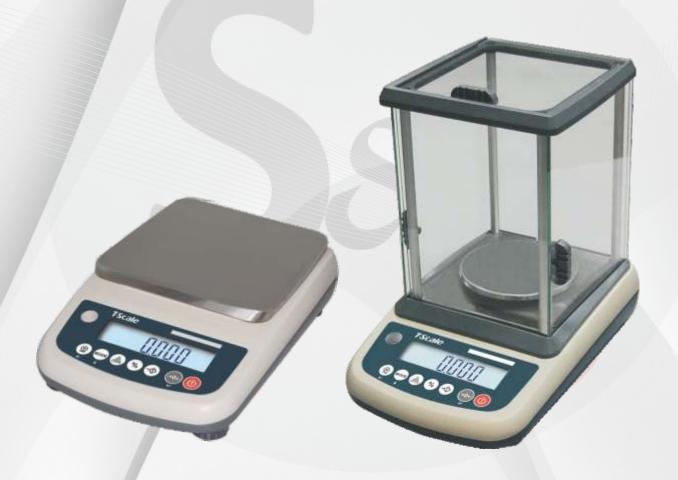

## **EHB Series Precision Balance**

## **General Specifications**

Display

Capacities

Pan size

Keyboard

Housing

Max. Divisions

ADC update

Operate Temp

Power

Gross weight

16.5mm digit LCD display, with white LED backlight

150g~6000g

Ф80mm, Ф120mm, 140 x 150mm, 180mm x 190mm

7keys(Membrane keyboard)

ABS plastic

6,000e/60,000d/150,000d/300,000d

≤1/10 second

+5°C~+40°C

AC adapter (12V/500mA), Rechargeable battery(6V/1.2Ah)

3.5kg(with wind shield), 2kg(without wind shield)

- Up to 300,000 resolution
- OIML approval from Delta(approval no.: DK0199.266)
- Rechargeable battery provide up to 40 hours of continuous use (without backlight)
- Standard RS-232 interface
- Optional build-in weight function
- Optional USB communication port
- Optional rear display
- Optional bluetooth (4.3GHz, 10m)
- Application: 1. Percentage weighing 2. Counting 3. Accumulation
  - 4. Weighing units conversion