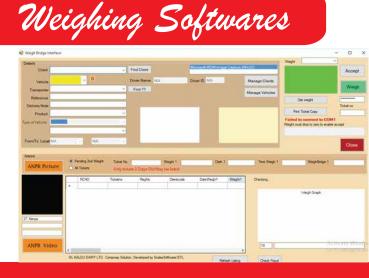

## WEIGHBRIDGE SOFTWARE

The system is window based software known as "Smartweigh" with the following reports:

- Provides the operator with a screen to key in information data such as suppliers name, supplier account number, transporter's name, vehicle registration etc
- Captures weighed data directly into the PC.
- Automatically prints a ticket with date, time, supplier's name, account number vehicle registration number, weighing operator's name.
- Supplier's, transporter's vehicle, weighing operators details entered are stored in a file and can be retrieved in future weighing operations.
- Stores all the data in a transaction file and automatically generates reports from the file on request
- · Has an editing facility for corrections of erroneous entries during and after entry.
- Has a security feature that prevents unauthorized access to the system.
- · Provides an audit trail by maintaining a permanent transaction journal even offers entry of correction

## THE FOLLOWING REPORTS ARE GENERATED

- Transaction journal with all the weighing records for a specific period showing time, date, supplier name e.t.c
- Periodic management reports such as daily, weekly, monthly, periodic management reports such a weekly, monthly, yearly total per supplier/transporter.
- Payment list of supplier and transporter showing the totals of weight and corresponding payment
- Audit trail on periodic basic
- Has a backup facility in-case of accidental deletion of files or files getting corrupted data and program files can be restored from the backup file.
- Network ready